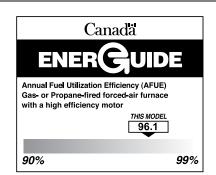

#### PERFORMANCE

The 96% AFUE rating on this gas furnace means that 96 cents of every energy dollar warms your home. The Department of Energy (DDE) established the AFUE (Annual Fuel Utilization Efficiency) system to calculate the annual operating cost of residential gas furnaces. Independent, dependable, courteous, prompt, honest, highly-skilled and respectful of you and your home. That's why all the time homeowners say,